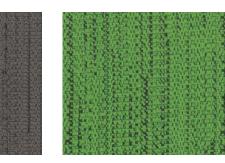

## Static - Screen

Image

Digital

Signal

Radio

at work\*

Audio

Vision

## Static

| Width<br>Composition<br>Roll size<br>Weight<br>Use<br>Fire Test | 188cm<br>100% Polyester<br>40m<br>560g per lineal metre<br>Screen<br>AS1530 Part 3                                                                                                                                                         |
|-----------------------------------------------------------------|--------------------------------------------------------------------------------------------------------------------------------------------------------------------------------------------------------------------------------------------|
| Colour Variations:                                              | All textiles are subject to some colour variation.<br>Fabric supplied to customer order will be within commercial tolerance.                                                                                                               |
| CTA Performance Rating:                                         | Tests conducted by independent testing laboratories indicate that<br>STATIC met or exceeded the performance guidelines for Screen<br>Fabric use as determined by the CTA (Commercial Textile<br>Association of Australia and New Zealand). |
| Fabric Care:                                                    | Do not remove any part for separate cleaning. Protect from direct<br>sunlight. Vacuum regularly using low suction. Rotate reversible<br>cushions regularly. Professional cleaning recommended.                                             |