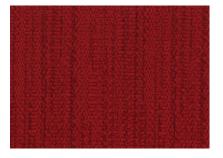

## Static - Screen

Image

Digital

Signal

Radio

at work\*

Audio

Vision

## Static

| Width<br>Composition<br>Roll size<br>Weight<br>Use<br>Fire Test | 188cm<br>100% Polyester<br>40m<br>560g per lineal metre<br>Screen<br>AS1530 Part 3                                                                                                                                                         |
|-----------------------------------------------------------------|--------------------------------------------------------------------------------------------------------------------------------------------------------------------------------------------------------------------------------------------|
| Colour Variations:                                              | All textiles are subject to some colour variation.<br>Fabric supplied to customer order will be within commercial tolerance.                                                                                                               |
| CTA Performance Rating:                                         | Tests conducted by independent testing laboratories indicate that<br>STATIC met or exceeded the performance guidelines for Screen<br>Fabric use as determined by the CTA (Commercial Textile<br>Association of Australia and New Zealand). |
| Fabric Care:                                                    | Do not remove any part for separate cleaning. Protect from direct<br>sunlight. Vacuum regularly using low suction. Rotate reversible<br>cushions regularly. Professional cleaning recommended.                                             |