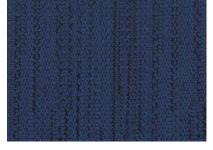

## Static - Screen

Image

Digital

Signal

Radio

at work\*

Audio

Vision

## Static

| Width<br>Composition<br>Roll size<br>Weight<br>Use<br>Fire Test | 188cm<br>100% Polyester<br>40m<br>560g per lineal metre<br>Screen<br>AS1530 Part 3                                                                                                                                                         |
|-----------------------------------------------------------------|--------------------------------------------------------------------------------------------------------------------------------------------------------------------------------------------------------------------------------------------|
| Colour Variations:                                              | All textiles are subject to some colour variation.<br>Fabric supplied to customer order will be within commercial tolerance.                                                                                                               |
| CTA Performance Rating:                                         | Tests conducted by independent testing laboratories indicate that<br>STATIC met or exceeded the performance guidelines for Screen<br>Fabric use as determined by the CTA (Commercial Textile<br>Association of Australia and New Zealand). |
| Fabric Care:                                                    | Do not remove any part for separate cleaning. Protect from direct<br>sunlight. Vacuum regularly using low suction. Rotate reversible<br>cushions regularly. Professional cleaning recommended.                                             |