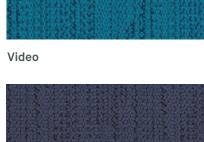

## Static - Screen

Image

Digital

Signal

Radio

at work\*

Audio

Vision

## Static

| Width<br>Composition<br>Roll size<br>Weight<br>Use<br>Fire Test | 188cm<br>100% Polyester<br>40m<br>560g per lineal metre<br>Screen<br>AS1530 Part 3                                                                                                                                                         |
|-----------------------------------------------------------------|--------------------------------------------------------------------------------------------------------------------------------------------------------------------------------------------------------------------------------------------|
| Colour Variations:                                              | All textiles are subject to some colour variation.<br>Fabric supplied to customer order will be within commercial tolerance.                                                                                                               |
| CTA Performance Rating:                                         | Tests conducted by independent testing laboratories indicate that<br>STATIC met or exceeded the performance guidelines for Screen<br>Fabric use as determined by the CTA (Commercial Textile<br>Association of Australia and New Zealand). |
| Fabric Care:                                                    | Do not remove any part for separate cleaning. Protect from direct<br>sunlight. Vacuum regularly using low suction. Rotate reversible<br>cushions regularly. Professional cleaning recommended.                                             |